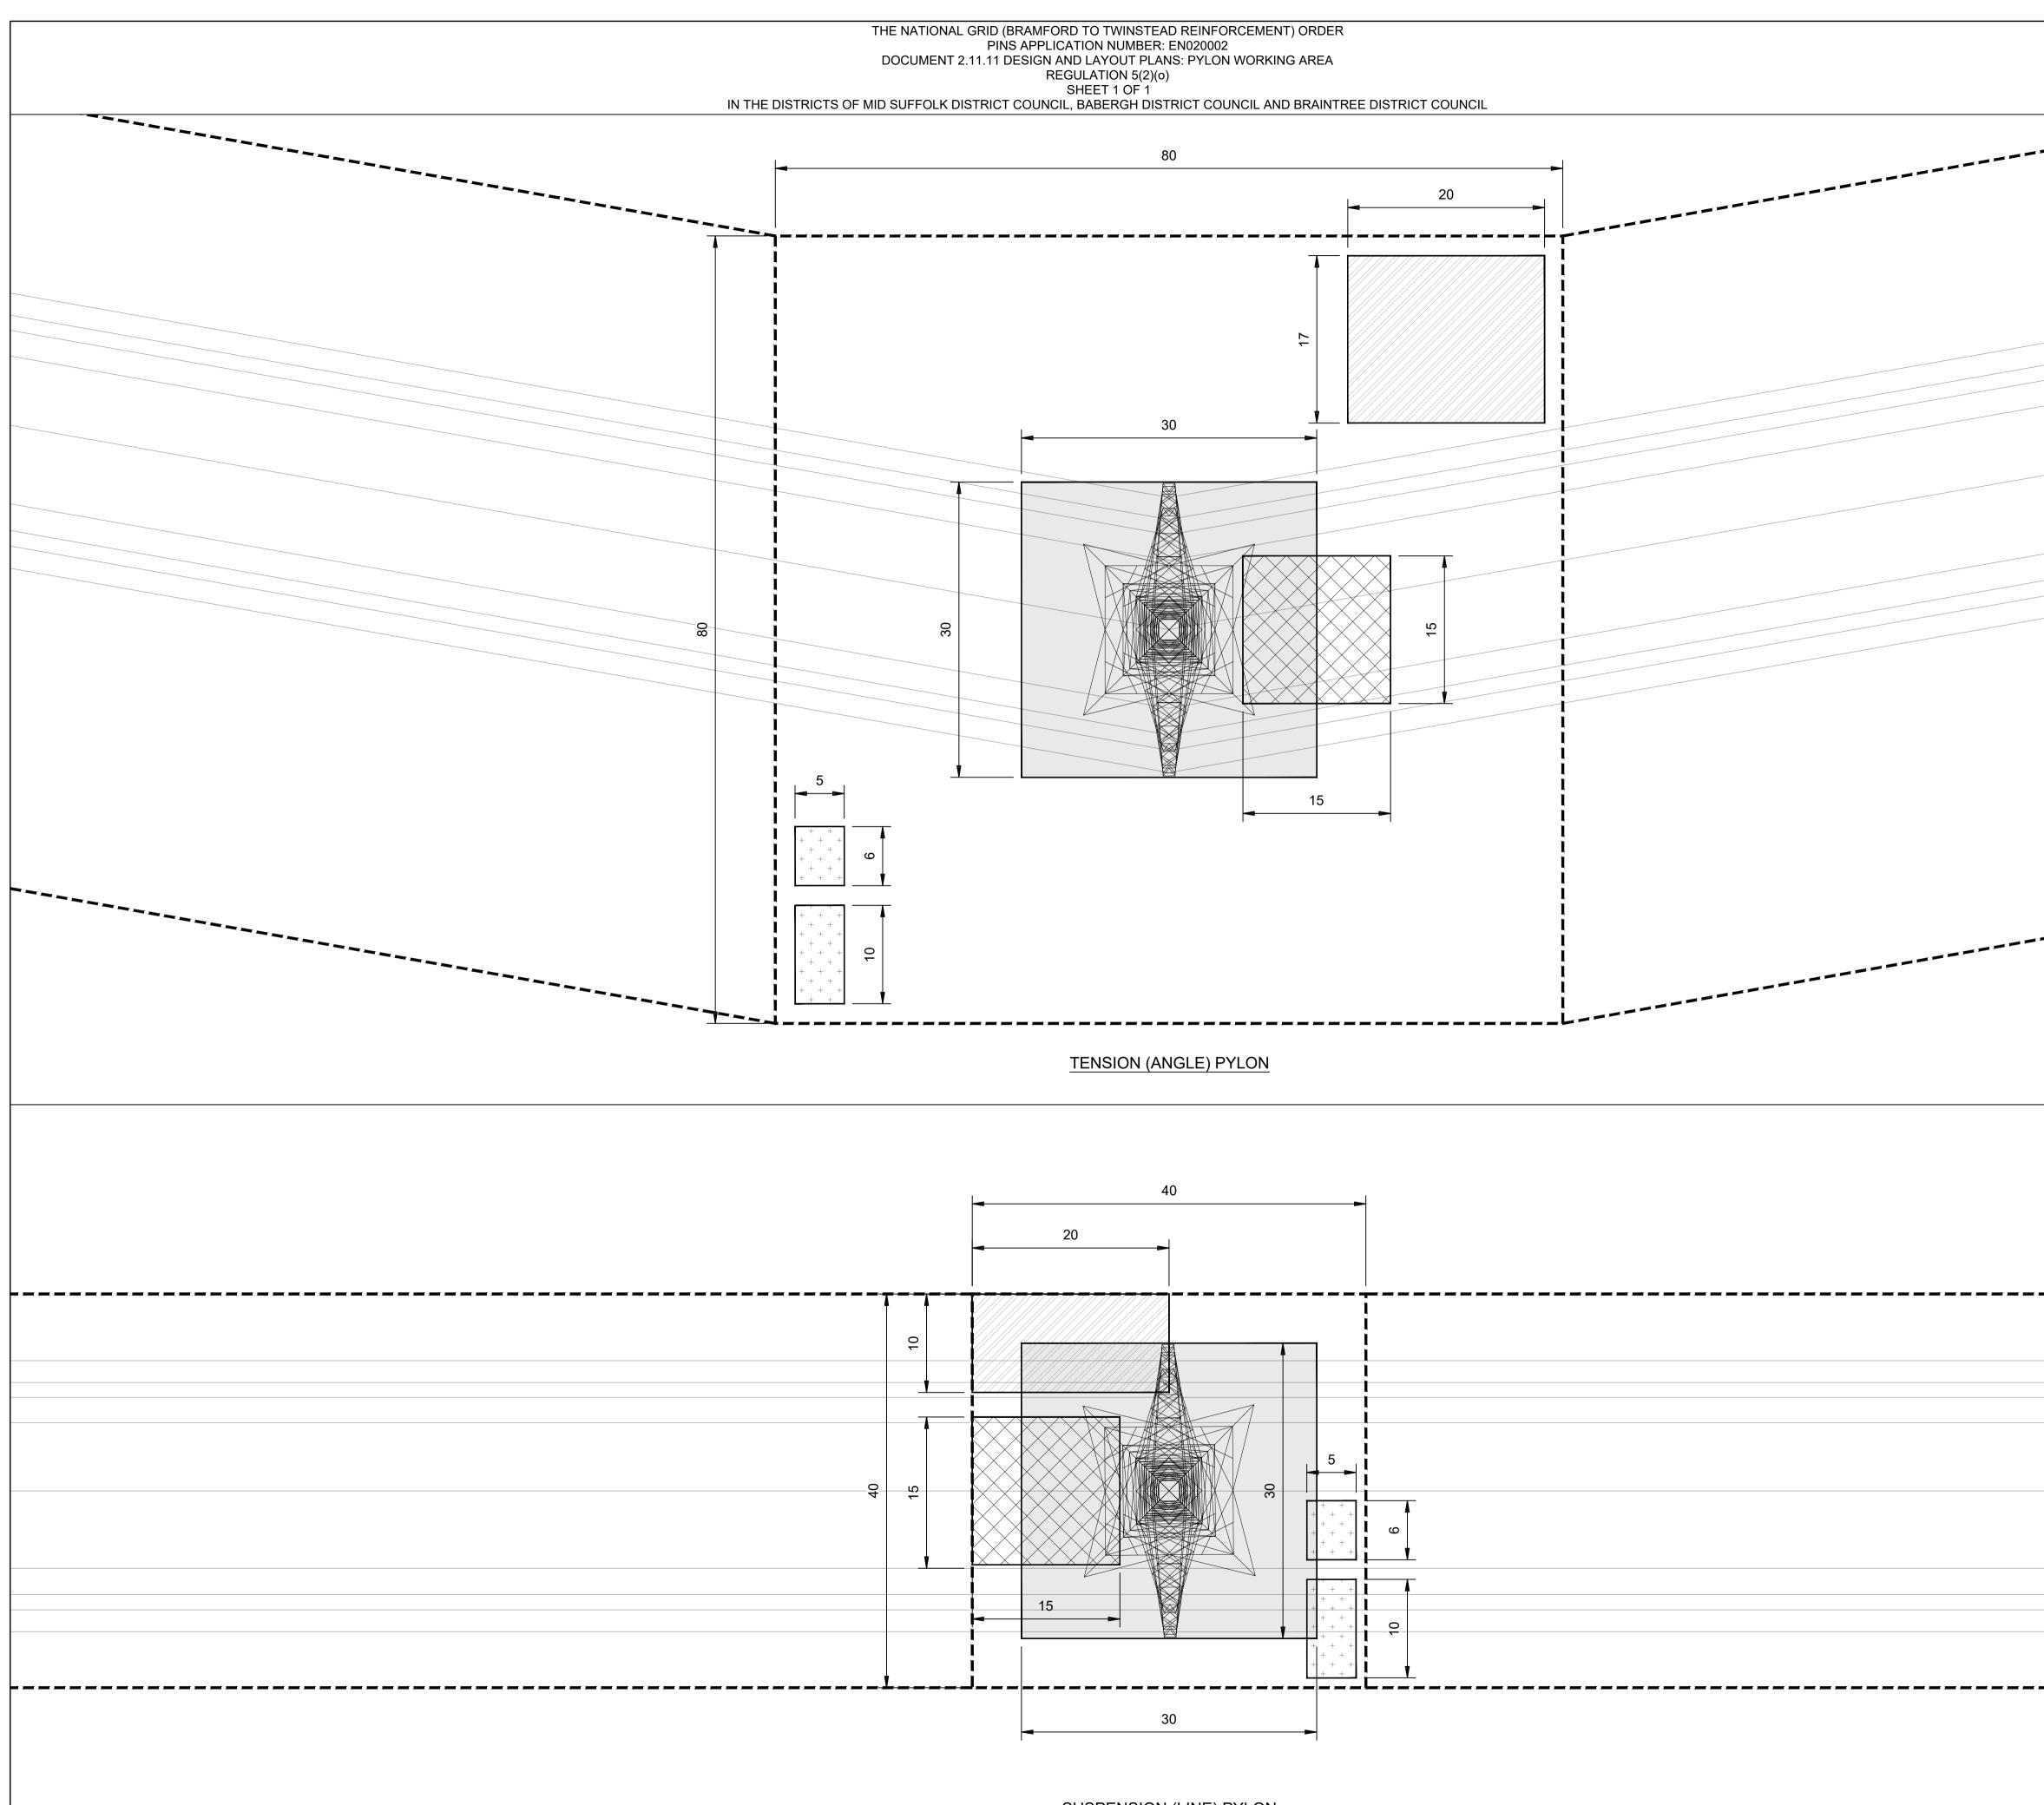

## nationalgrid

National Grid | April 2023 | Bramford to Twinstead Reinforcement

Page intentionally blank

SUSPENSION (LINE) PYLON

| Application Document 2.11.11<br>Reproduced from Ordnance Survey maps by<br>permission of Ordnance Survey on be half of the<br>controller of His Majesty's Stationery Office. © Crown<br>Copyright Ordnance Survey, Licence no. 0100059731 |          |                                 |              |                  |         |      |
|-------------------------------------------------------------------------------------------------------------------------------------------------------------------------------------------------------------------------------------------|----------|---------------------------------|--------------|------------------|---------|------|
| <br><ul><li>Notes</li><li>1. All dimensions are in metres unless noted otherwise.</li></ul>                                                                                                                                               |          |                                 |              |                  |         |      |
| 2. The details in this drawing are illustrative<br>only. The final position and design will be<br>within the parameters contained within the<br>DCO with reference to the Work Plans                                                      |          |                                 |              |                  |         |      |
|                                                                                                                                                                                                                                           |          |                                 |              |                  |         |      |
|                                                                                                                                                                                                                                           |          |                                 |              |                  |         |      |
|                                                                                                                                                                                                                                           |          |                                 |              |                  |         |      |
|                                                                                                                                                                                                                                           |          |                                 |              |                  |         |      |
|                                                                                                                                                                                                                                           |          |                                 |              |                  |         |      |
|                                                                                                                                                                                                                                           |          |                                 |              |                  |         |      |
| Legend Overhead line    Working area   Piling pad Piling pad   Crane pad Crane pad   Pylon assembly area Security cabins, welfare cabins, storage containers & parking areas (where required)                                             |          |                                 |              |                  |         |      |
| Reference should be made to Document 2.1<br>Guide to the Plans which provides further<br>information on what the plans show.<br>NG Investment No. 21847                                                                                   |          |                                 |              |                  |         |      |
| <br>                                                                                                                                                                                                                                      |          |                                 |              |                  |         |      |
| A                                                                                                                                                                                                                                         | 17/02/23 | Rev A for D(<br>Application     | CO           | NP               | DF      | RF   |
| ISSUE<br>PROJECT                                                                                                                                                                                                                          |          | REMARK<br>ford to T<br>einforce | s df<br>Fwin |                  |         | APPD |
| national <b>grid</b>                                                                                                                                                                                                                      |          |                                 |              |                  |         |      |
| 2.11.11 Design and Layout Plans:<br>Pylon Working Area                                                                                                                                                                                    |          |                                 |              |                  |         |      |
| <br>Bramford - Pelham & Bramford ACAI<br>- Braintree - Bulls Lodge<br>ORIGINATOR DRAWING No.<br>BT-BB-020631-560-011 A1                                                                                                                   |          |                                 |              |                  |         |      |
| BT-BB-020631-560<br>NG DRAWING No.<br>BT-NG-020621-545-0025<br>Scale:- NTS                                                                                                                                                                |          |                                 | Sheet<br>No. | No. of<br>Sheets | f Issue |      |
| <br>L                                                                                                                                                                                                                                     |          |                                 |              |                  |         |      |